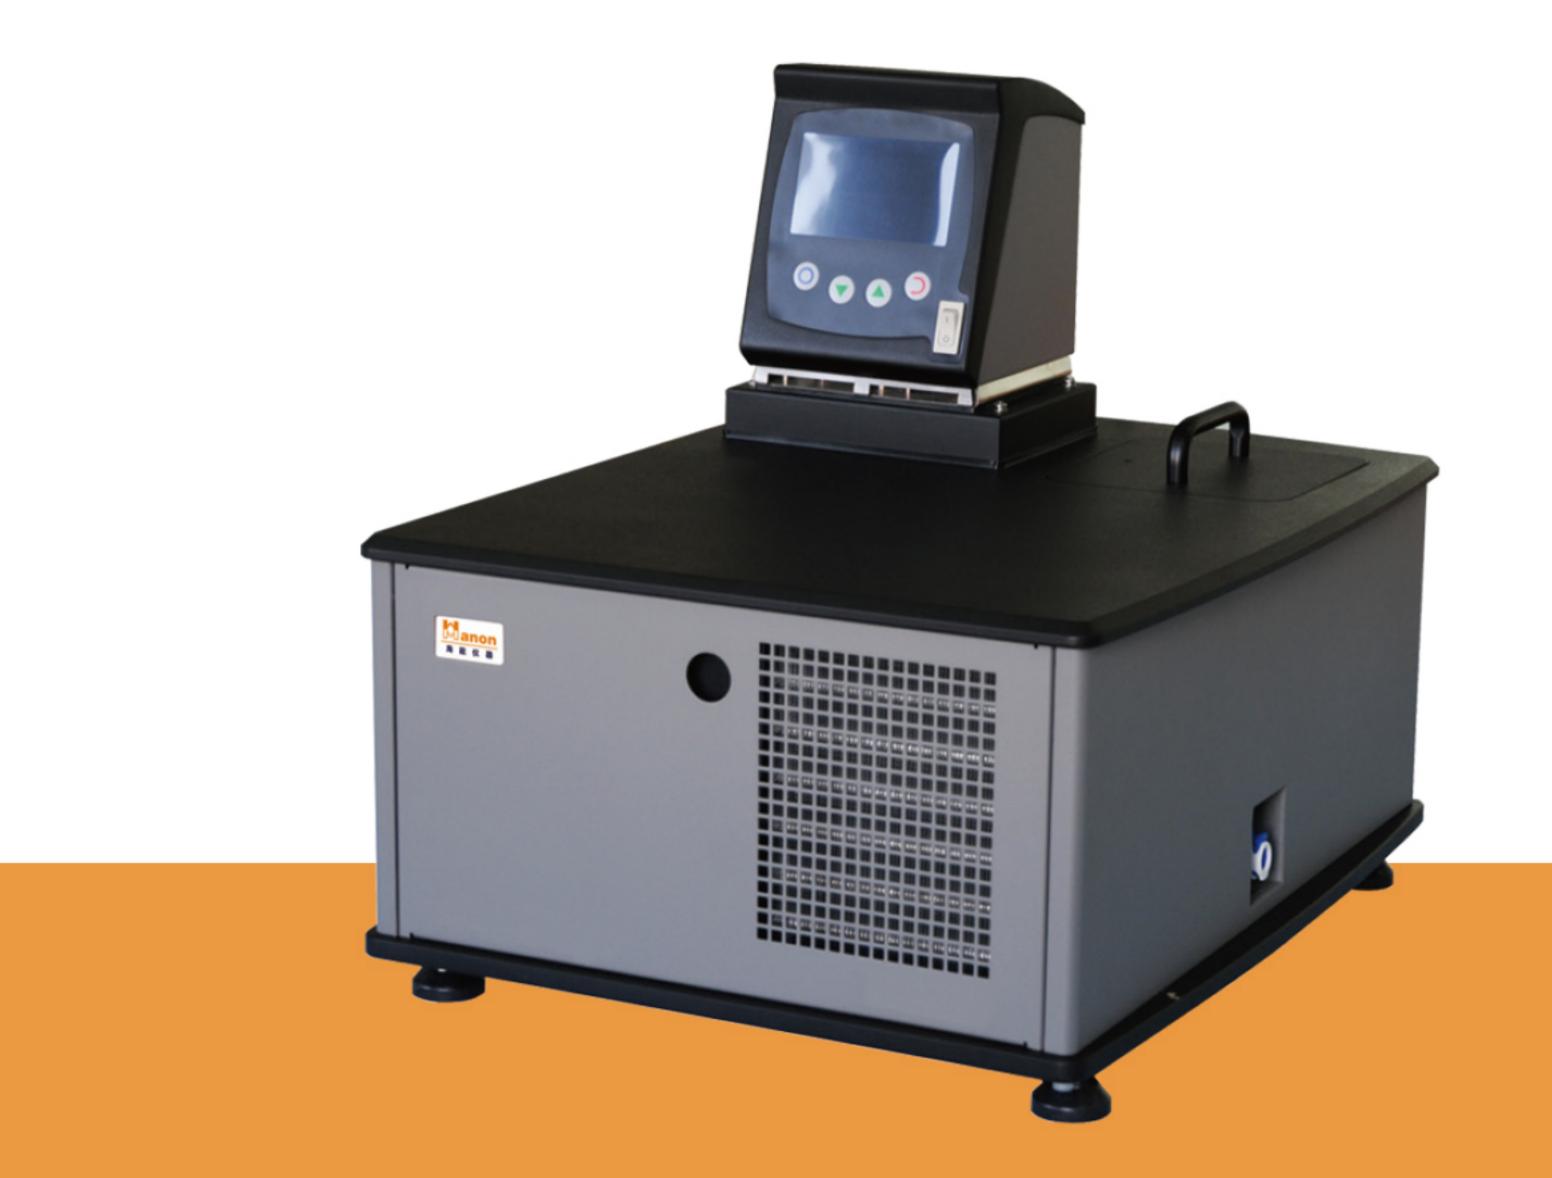

## FCLW6-20 粘度计专用恒温水浴

## 主要功能和特点

| •采用经典的黑灰搭配,方正的外形简洁大方,<br>给人以大气稳重的视觉感受                                          | 型号      | FCLW6-20         |
|--------------------------------------------------------------------------------|---------|------------------|
|                                                                                | 控制温度范围  | -20 ~ 100℃       |
| •高亮度大视角彩色 5.5 寸液晶 LCD 显示屏,<br>显示内容更加丰富<br>•电机驱动模具化涡轮静音水泵 10L/min,完<br>全实现了水电分离 | 温度稳定性   | ±0.05°C          |
|                                                                                | 温度显示分辨率 | 0.1℃             |
|                                                                                | 控温算法    | 模糊PID            |
| •紧凑的结构布局,可移除格栅设计,方便维护                                                          | 温度传感器类型 | PT100            |
| 和快速接口排液<br>•运用模糊 PID 控温技术,能够准确快速的达<br>到稳定控温效果                                  | 加热功率    | 1000W            |
|                                                                                | 制冷功率    | 250W             |
| •采用压缩机制冷、国际认同的 R134a 环保制                                                       | 制冷剂     | R134a            |
| 冷剂<br>•多重保护设计:过流保护、高低温保护、超温<br>保护、低液位声光报警,防止干烧保护                               | 水泵流量    | 10L/min          |
|                                                                                | 水泵压力    | 0.35bar          |
|                                                                                | 液槽容积    | 6L               |
|                                                                                | 电源      | 220V AC±10% 50Hz |
| •承接个性定制及代工服务                                                                   |         |                  |